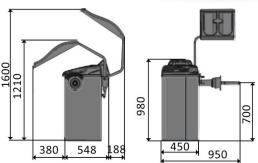

The compact design means that the T2020-2D takes up very little space in the workshop.

The 2D caliper arm automatically stores the distance and diameter measurements and makes it easy to position the weights directly into place.