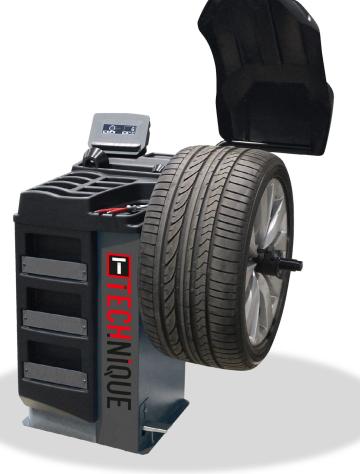

## T2020-2D Wheel Balancer

The Technique T2020-2D is a low speed balancer with all of the features and benefits of a 'High end' machine.

The Backlit LCD screen with multifunctional and interactive keys makes it clear and easy for the operator to use.

The compact design means that the T2020-2D takes up very little space in the workshop.

The 2D caliper arm automatically stores the distance and diameter measurements and makes it easy to position the weights directly into place.

- Motorised wheel balancer.
- Automatic 2D caliper arm rim diameter/distance.
- Brake Pedal-operated main shaft lock.
- Low rotation speed.
- Automatic ALU S programme.
- Backlit LCD display with multifunctional and interactive keys.
- Easy start by closing wheel guard or pressing the start key and auto stop.
- Brake to keep the wheel in position while fitting the weights.

Backlit graphical LCD display.